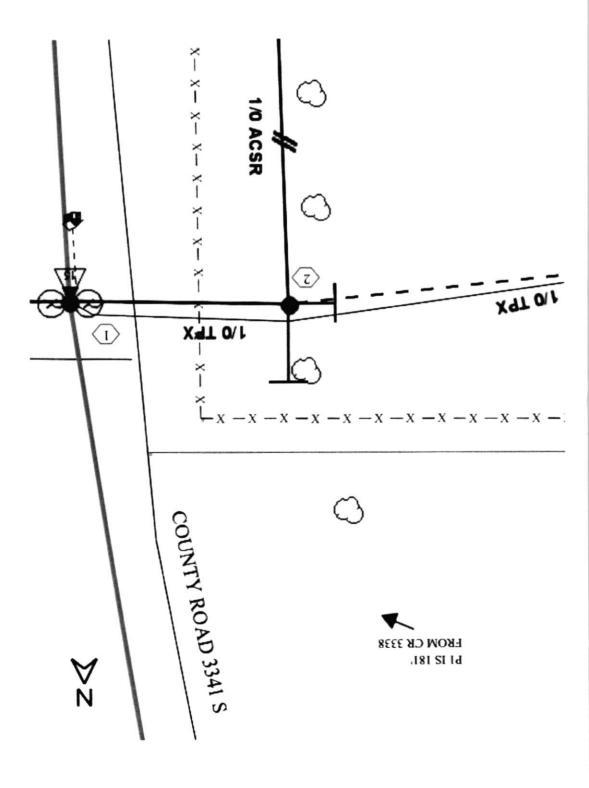

## Farmers Electric Cooperative Member: Marsha Branch Service Order Number: 2025046071

Greetings:

Farmers Electric Cooperative, Inc. is requesting permission to construct electrical power distribution facilities which will cross County Road 3341 S

Site location map/construction sketches are attached. The construction sketch details the proposed work. The proposed electrical service will be constructed:

☑ Overhead - All road crossings will have a minimum vertical clearance of 22 feet.
□ Underground - All underground bore crossings are PVC encased 4' of coverage from the lowest point of the Right of Way.